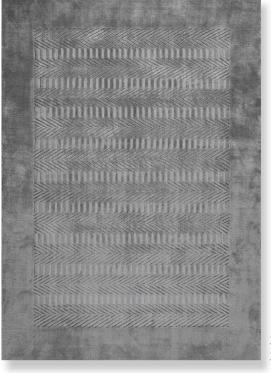

Hand Loomknotted Pile: 100% Lyocell Total Weight: 3.600 gr/m<sup>2</sup> approx. Pile Height: 11mm Professional cleaning only Hand made in India

Frost