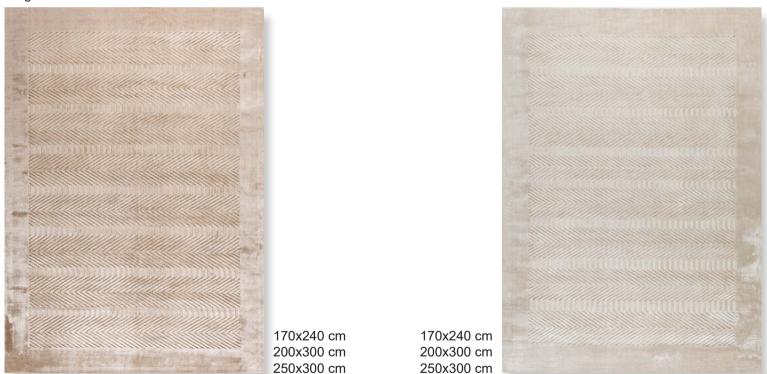

## SMOOTH carved

170x240 cm 200x300 cm 250x300 cm 170x240 cm 200x300 cm 250x300 cm

## Beige

To keep your carpet in good appearance, it is recommended that it is vacuumed regularly. Areas with light and dark shading after normal walk is normal characteristic of viscose qualities. Due to the natural structure of the yarn, pilling and fiber shedding is normal during the first weeks of use, which reduces after time. Avoid exposure to water and direct sunlight. Cleaning and stain removal from professionals is recommended. As with all hand made rugs actual sizes may vary (± 4%)