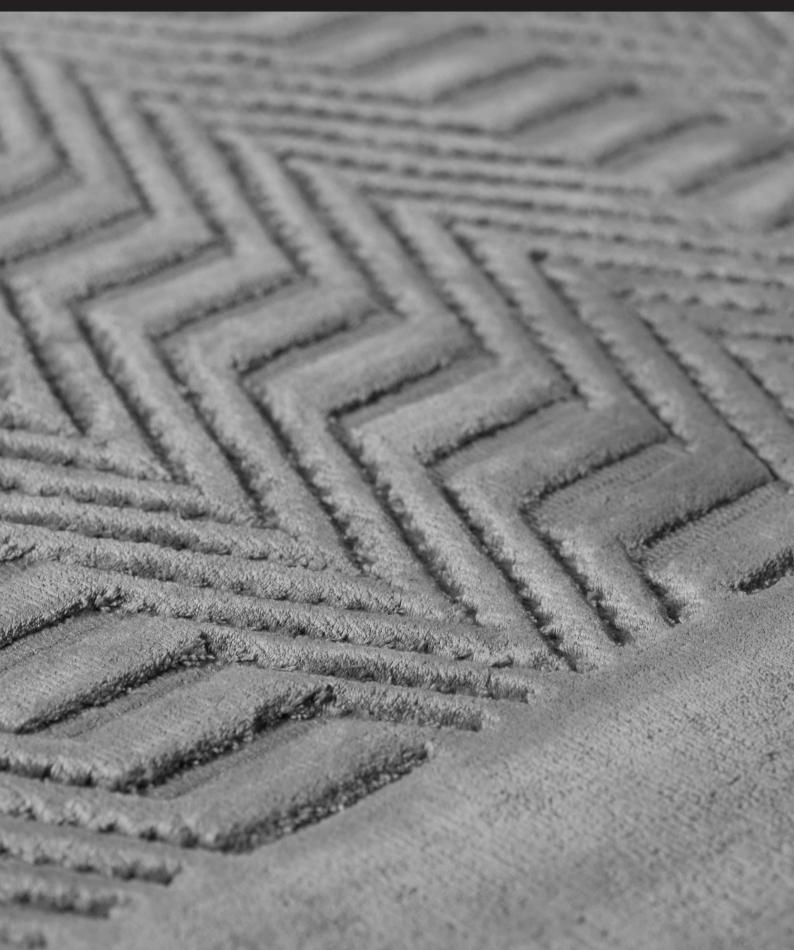

Hand Loomknotted Pile: 100% Lyocell Total Weight: 3.600 gr/m<sup>2</sup> approx. Pile Height: 11mm Professional cleaning only Hand made in India

Frost